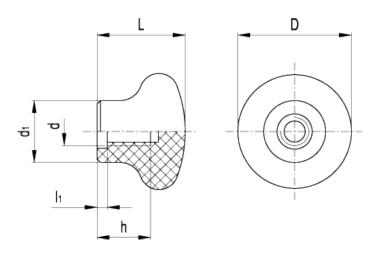

## Assembly

Tapped blind hole.

| Standard Elements |              | Main dimensions |      |                | Mounting hole |    |                | Weight |
|-------------------|--------------|-----------------|------|----------------|---------------|----|----------------|--------|
| Code              | Description  | D               | L    | d <sub>1</sub> | d             | h  | I <sub>1</sub> | g      |
| 46401             | P.131/35-M8  | 34              | 24.5 | 19             | M8            | 15 | 3.5            | 16     |
| 46501             | P.131/45-M10 | 44              | 34   | 24             | M10           | 20 | 4              | 36     |